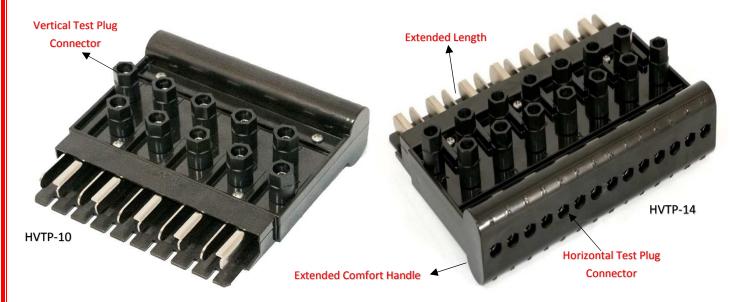

## Horizontal/Vertical Test Plug HVTP-10 and 14

PATENT PENDING

- 1.) **Horizontal and Vertical Testing Capabilities** The industry's only integrated horizontal and vertical test plug, which gives technicians both options for testing with one device.
- 2.) **Extended Comfort Handle** Provides for a nice grip which makes it easier for technicians while inserting or removing test plug to and from the test switch.
- 3.) **Extended Length and Slim Design** Added for safety to avoid opening or closing blades by accident while removing the test plug from the test switch while plates are stacked on top of each other.

The Horizontal/Vertical Test plug, HVTP-10 and 14, can be used on most switches on the current market, such as MPS' Universal Test Switch and the FMS Test Switch\*.

5595 Daniels Street | Unit G | Chino, CA 91710 | Phone: (909) 548-4169 | Fax: (909) 548-4212 www.megapowersystems.com